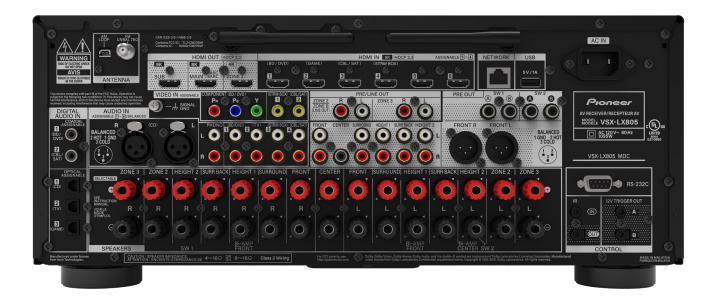

| CHANNELS             | 7.2.4 (11 amplified)                                                                                                                   |
|----------------------|----------------------------------------------------------------------------------------------------------------------------------------|
| POWER OUTPUT         | 150W x 11 (8 ohms, 20 Hz-20kHz, 0.08% THD, 2-ch driven, FTC)                                                                           |
| AMPLIFIER<br>CLASS   | Class AB, all new symmetric design                                                                                                     |
| AUDIO<br>PROCESSING  | Two precision 32-bit ESS ES9026PRO Hyperstream(R) audiophile DACs                                                                      |
| HDMI I/O             | 7 ln / 3 Out (eARC)                                                                                                                    |
| HDMI<br>CAPABILITIES | 8K (inputs 1-6), 4K Ultra HD, HDMI 21, HDCP2.3, Dolby Vision, HDR10+                                                                   |
| CONTROL              | Ethernet, RS232, IR                                                                                                                    |
| AUDIO INPUTS         | 7 HDMI, 1 XLR, 4 RCA, 1 RCA Phono, 3 Opt, 2 Coax                                                                                       |
| AUDIO OUTPUTS        | 15 preamp RCA, 2 preamp XLR, Zone 2 Stereo RCA, Zone 3 Stereo RCA                                                                      |
| ROOM<br>CORRECTION   | Dirac Live Premium Version Included<br>Dirac Live Bass Control Single/Multi Sub Available via user upgrade                             |
| SURROUND<br>MODES    | Dolby Atmos, Dolby Surround, DTS:X, Neural:X, IMAX Enhanced,<br>Auro-3D (FW update June 2023)                                          |
| STREAMING            | Roon Ready (FW update September 2023), Chromecast, AirPlay2, Spotify,<br>Amazon Music, HD, Tidal, Deezer, Pandora, Tuneln, DTS Play-fi |