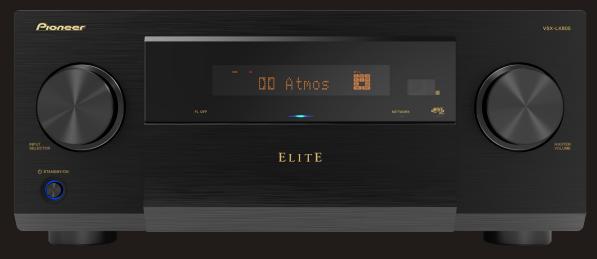

## VSX-LX805 11.4 Channel Network A/V Receiver

Boasting next-gen technology and brimming with studio-grade circuitry, the VSX-LX805 has been engineered to satisfy your every AVR need.

## THE GOLD STANDARD IN PREMIUM AUDIO

While our audio prowess stems from premium componentry and studio-level processing, our objective has always been to deliver

world-class home entertainment solutions to discerning home theater enthusiasts across the globe. Cutting-edge hardware is essential, but our leadership position within the industry comes down to feedback from you, the Elite user. We've spared no expense in bringing the Pioneer Elite VSX-LX805 to market, enhancing our past successes and leveling-up our features for the modern age. This is the gold standard in premium home audio.